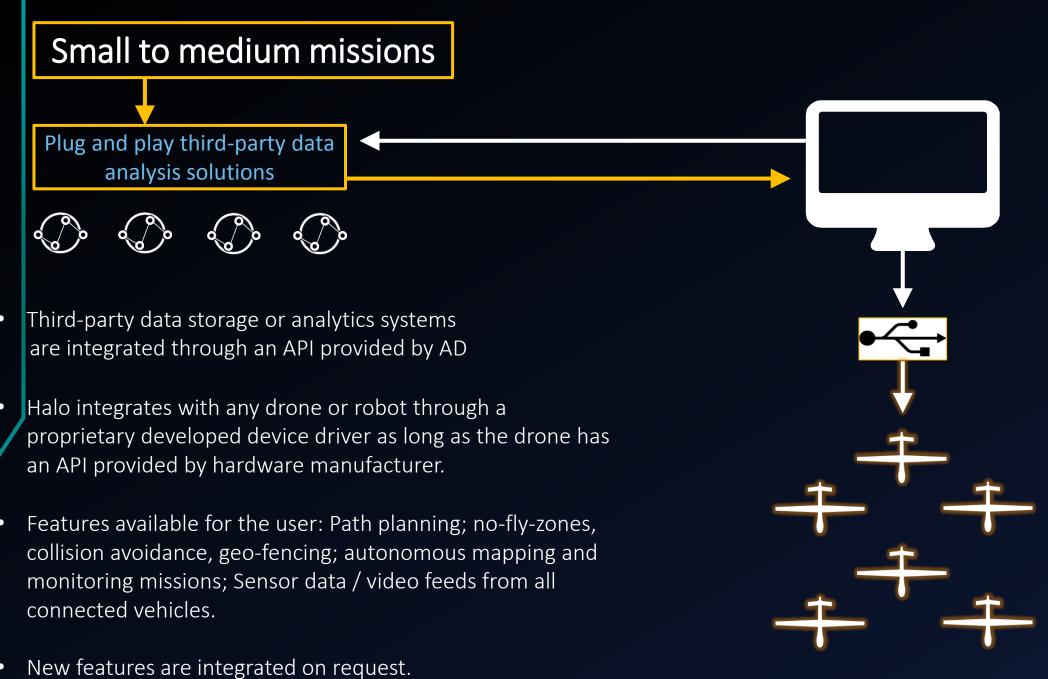

- Intuitive design based on PC gaming experience.
- Solving complex mission-management, using neural networks and reinforcement Learning.
- Hardware agnostic interface with scalable plug-and-play capability.
- Compatible with DJI and Pixhawk autopilot systems.

#### Robots

Hardware agnostic plug-and-play interface

### Natural Disasters

Swarm Manager integrates seamlessly with data analysis tools, such as video analytics processors and photo stitching software

"We have a duty to prevent critically endangered Species from being wiped out " HRH Prince William