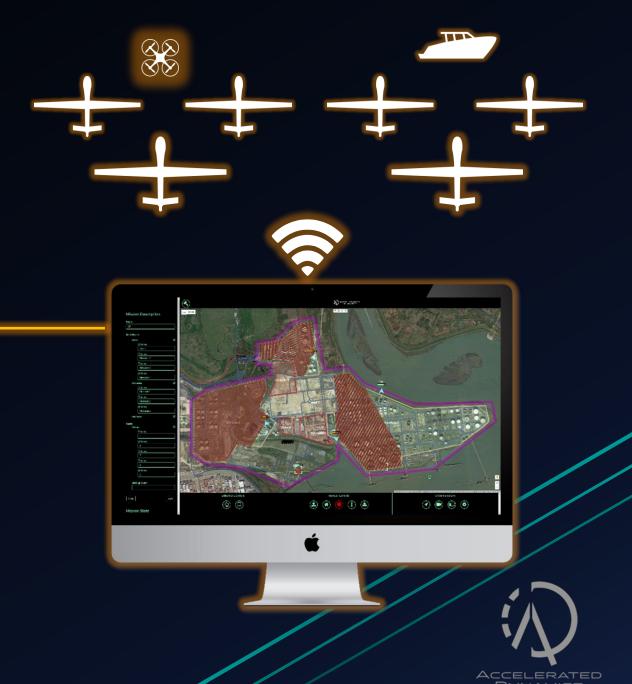

#### 24/7 Cloud Infrastructure

Self optimising learning system comprising of bespoke learning engine and unique architecture.

#### Al Mission Control

Mission planning, dispatching, and co-ordination

#### Robots

Hardware agnostic plug-and-play interface