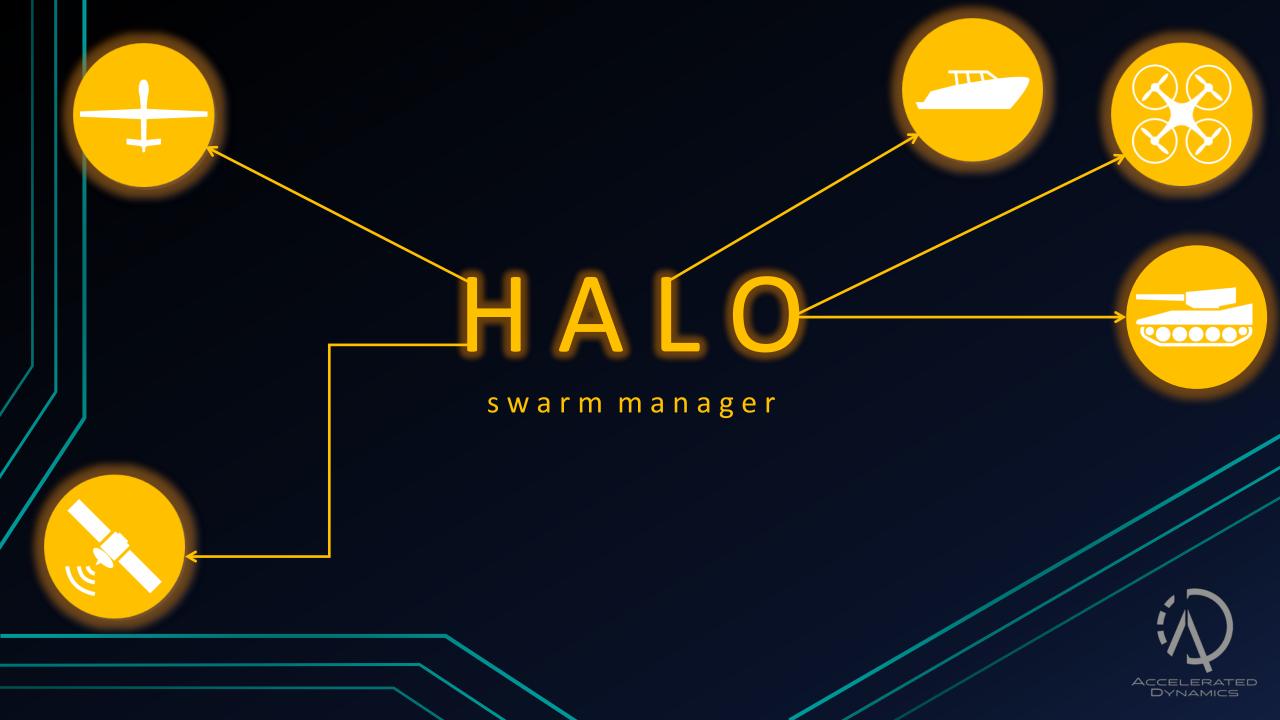

#### SWARM MANAGER

Halo is a mission control (or Battle Field Management) software system, that integrates with multiple robots, and enables complete autonomous functions.

The inbuilt simulator allows the user to run missions in a virtual world, before deploying the robots. Halo has a cutting edge AI system, that learns continuously; the more the system is used the more efficient it becomes, creating strategies for the autonomous fleet.

- Intuitive design based on PC gaming experience.
- Solving complex mission-management, using neural networks and reinforcement Learning.
- Hardware agnostic interface with scalable plug-and-play capability.
- Compatible with DJI and Pixhawk autopilot systems.

#### Robots

Hardware agnostic plug-and-play interface