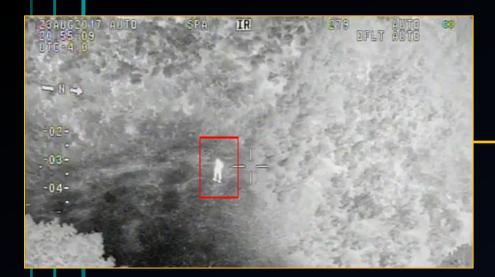

ows the user to run missions in a virtual world, before deploying the robots. Halo has a cutting edge AI system, that learns continuously; the more the system is used the more efficient it becomes, creating strategies for the autonomous fleet.

- Intuitive design based on PC gaming experience.
- Solving complex mission-management, using neural networks and reinforcement Learning.
- Hardware agnostic interface with scalable plug-and-play capability.
- Compatible with DJI and Pixhawk autopilot systems.





# How it works



#### 24/7 Cloud Infrastructure

Self optimising learning system comprising of bespoke learning engine and unique architecture.



#### Al Mission Control

Mission planning, dispatching, and co-ordination



#### Robots

Hardware agnostic plug-and-play interface











## Missing People



Surveillance

### Applications



"This is a game changer! Maximising operational performance and reaction time"





## Logistics





Situational Awareness

## Combat Support



Swarm manager

## Recon & Surveillance





Mesh comms network

Anti-Piracy



Maritim e Operations



Search & Rescue





Anti-Smuggling

Coastal Security











### Environment protection





### Natural Disasters

Swarm Manager integrates seamlessly with data analysis tools, such as video analytics processors and photo stitching software





"We have a duty to prevent critically endangered Species from being wiped out " HRH Prince William

### Wildlife conservation



Monitoring

Swarm manager



Agriculture

Online demo
https://www.youtube.com/watch?v=b8UrjX1v\_z8