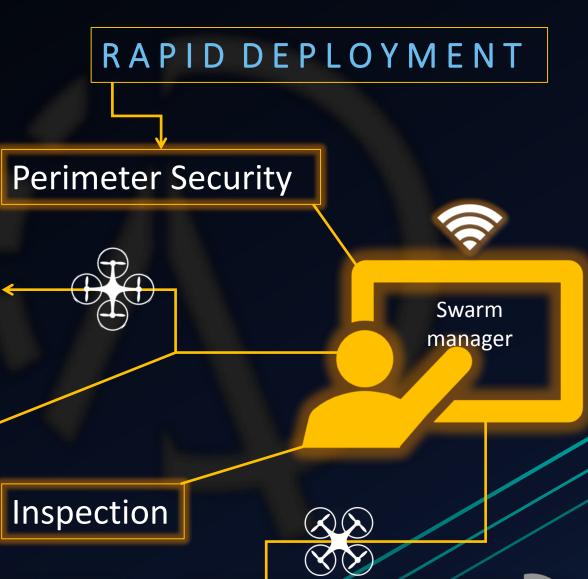

### Applications

"This is a game changer! Maximising operational performance and reaction time"

## Combat Support

Swarm manager

## Recon & Surveillance

Mesh comms network

Anti-Piracy

Maritim e Operations

Search & Rescue

Anti-Smuggling

Coastal Security