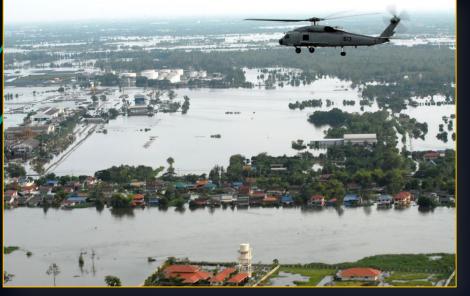

### Natural Disasters

Swarm Manager integrates seamlessly with data analysis tools, such as video analytics processors and photo stitching software

"We have a duty to prevent critically endangered Species from being wiped out " HRH Prince William