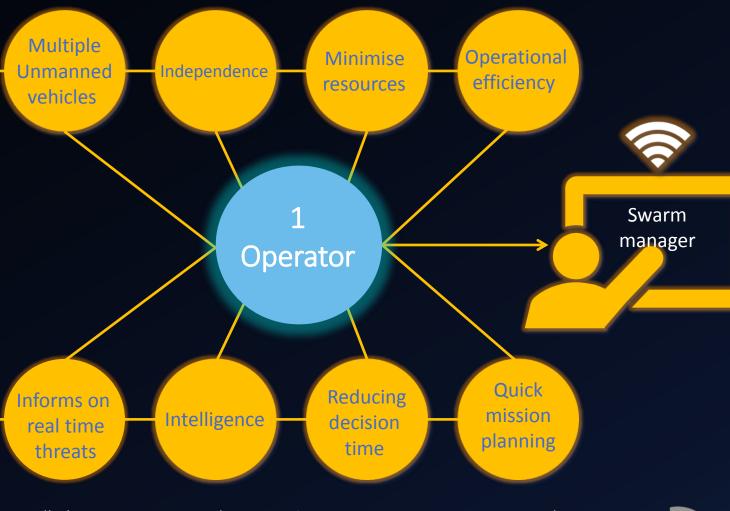

#### SWARM MANAGER

Halo is a mission control (or Battle Field Management) software system, that integrates with multiple robots, and enables complete autonomous functions.

The inbuilt simulator allows the user to run missions in a virtual world, before deploying the robots. Halo has a cutting edge AI system, that learns continuously; the more the system is used the more efficient it becomes, creating strategies for the autonomous fleet.

## Combat Support

Swarm manager