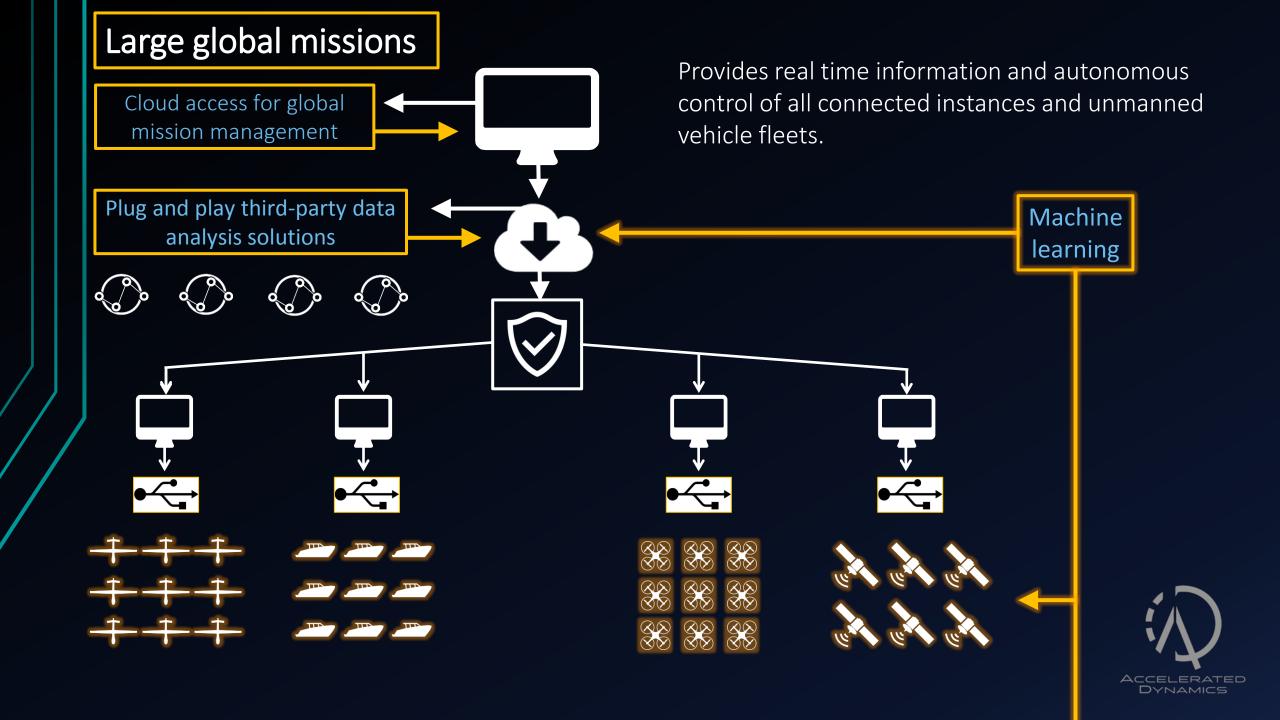

#### SWARM MANAGER

Halo is a mission control (or Battle Field Management) software system, that integrates with multiple robots, and enables complete autonomous functions.

The inbuilt simulator allows the user to run missions in a virtual world, before deploying the robots. Halo has a cutting edge AI system, that learns continuously; the more the system is used the more efficient it becomes, creating strategies for the autonomous fleet.

- Intuitive design based on PC gaming experience.
- Solving complex mission-management, using neural networks and reinforcement Learning.
- Hardware agnostic interface with scalable plug-and-play capability.
- Compatible with DJI and Pixhawk autopilot systems.

#### 24/7 Cloud Infrastructure

Self optimising learning system comprising of bespoke learning engine and unique architecture.

#### Al Mission Control

Mission planning, dispatching, and co-ordination

#### Robots

Hardware agnostic plug-and-play interface