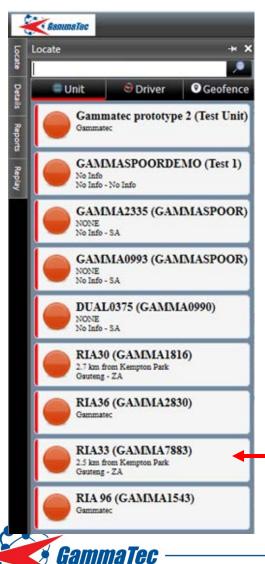

#### Other Features:

Military spec components

Live tracking via secure website

Remote configuring and "wake-up" (User defined)

Geofence setup (User defined) / Anchor Alert

Impact alert (User defined)

Multiple notifications via e-mail / text (User defined)

Full movement / History reporting

Request battery level / low battery alert

Re-chargeable long-life battery – IATA Approved

Meets the prescribed IATA in-flight conditions for Tracking Devices