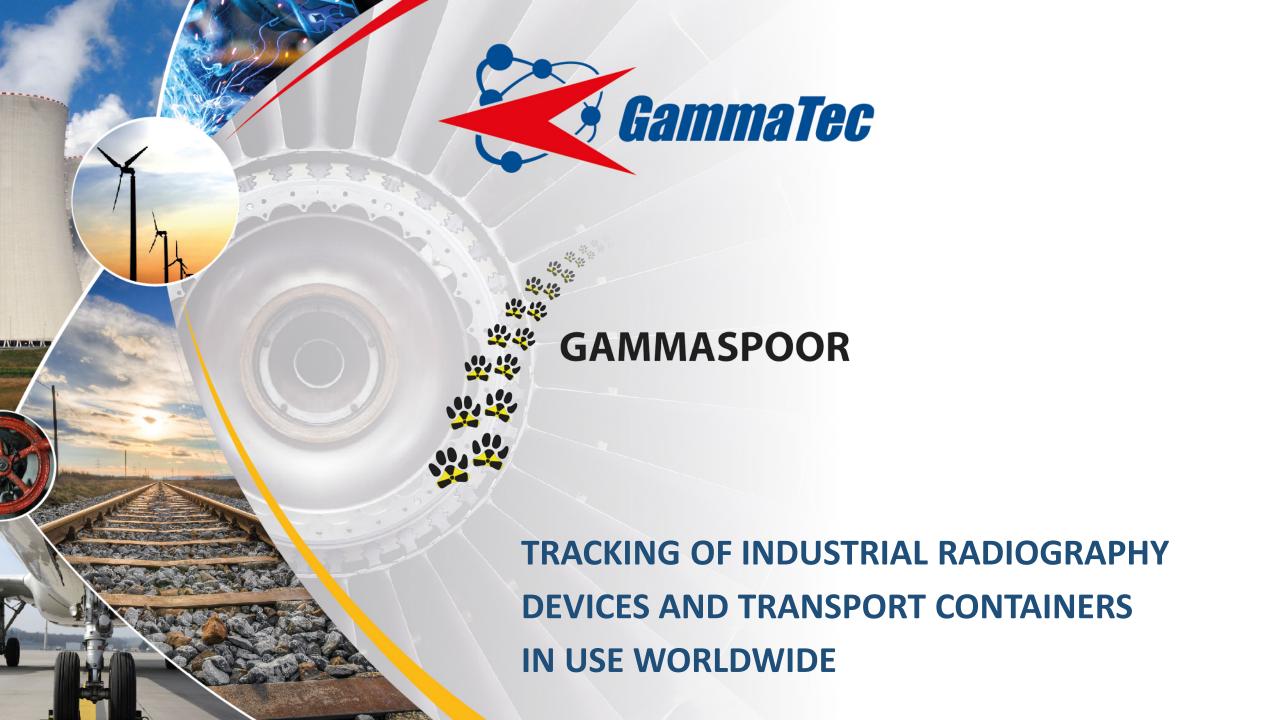

#### Other Features:

Military spec components

Live tracking via secure website

Remote configuring and "wake-up" (User defined)

Geofence setup (User defined) / Anchor Alert

Impact alert (User defined)

Multiple notifications via e-mail / text (User defined)

Full movement / History reporting

Request battery level / low battery alert

Re-chargeable long-life battery – IATA Approved

Meets the prescribed IATA in-flight conditions for Tracking Devices