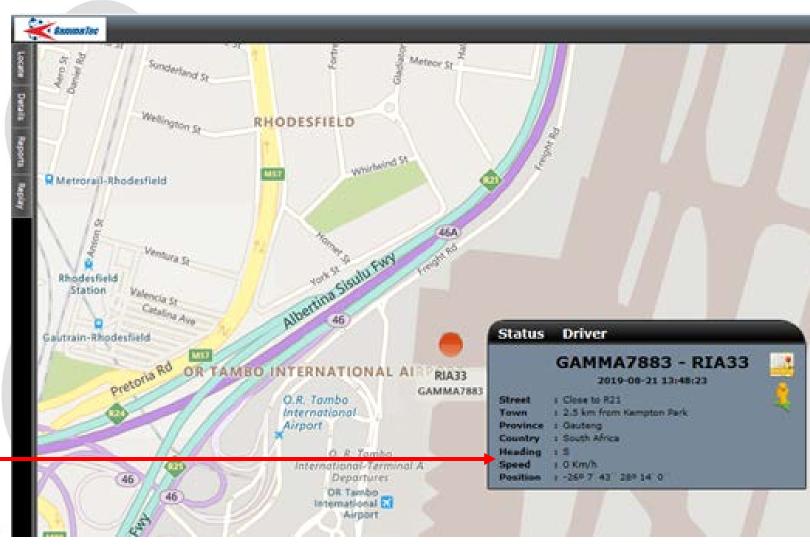

#### Other Features:

Military spec components

Live tracking via secure website

Remote configuring and "wake-up" (User defined)

Geofence setup (User defined) / Anchor Alert

Impact alert (User defined)

Multiple notifications via e-mail / text (User defined)

Full movement / History reporting

Request battery level / low battery alert

Re-chargeable long-life battery – IATA Approved

Meets the prescribed IATA in-flight conditions for Tracking Devices