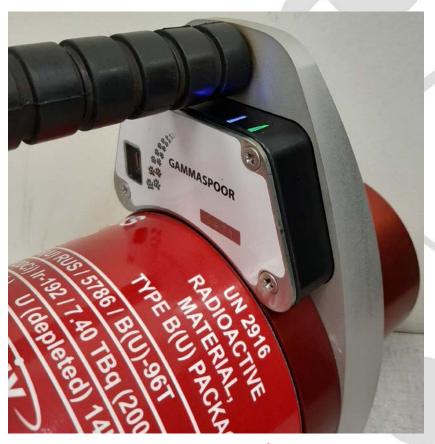

#### Other Features:

Military spec components

Live tracking via secure website

Remote configuring and "wake-up" (User defined)

Geofence setup (User defined) / Anchor Alert

Impact alert (User defined)

Multiple notifications via e-mail / text (User defined)

Full movement / History reporting

Request battery level / low battery alert

Re-chargeable long-life battery – IATA Approved

Meets the prescribed IATA in-flight conditions for Tracking Devices