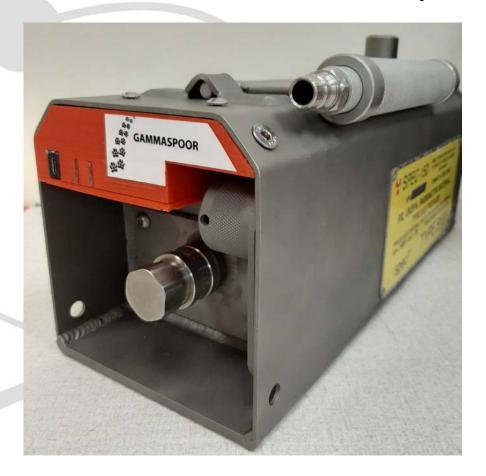

#### Challenges:

Size - Compact enough to fit a wide variety of shapes.

Cost – How to provide a cost-effective tracking solution for small operators with one or two Devices and those with many Devices.

GPS/GSM Technology - The tracker is not always "visible" due to storage conditions or lack of coverage.

Battery - Battery life and keeping the battery charged.

#### Other Features:

Military spec components

Live tracking via secure website

Remote configuring and "wake-up" (User defined)

Geofence setup (User defined) / Anchor Alert

Impact alert (User defined)

Multiple notifications via e-mail / text (User defined)

Full movement / History reporting

Request battery level / low battery alert

Re-chargeable long-life battery – IATA Approved

Meets the prescribed IATA in-flight conditions for Tracking Devices